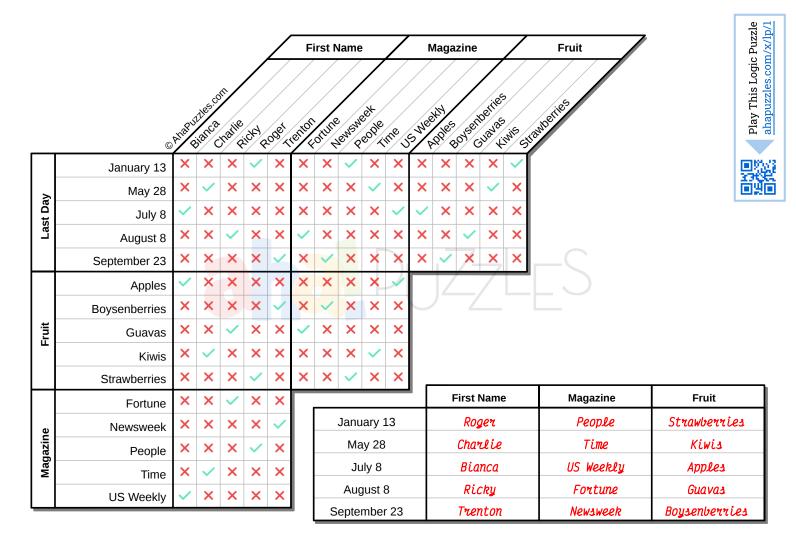

Five people (Bianca, Charlie, Trenton, Ricky and Roger) are quitting work to spend more time at home growing fruits and reading their favorite magazine. Figure out the last day of work, first name, fruit and magazine for each person using the clues given.

- 1. The 5 people were the person who grows kiwis, the employee whose last day will be July 8, the People subscriber, Trenton, and the person who grows guavas.
- 2. The Time subscriber will leave before the Newsweek subscriber.
- 3. The Time subscriber doesn't grow guavas.
- 4. The Time subscriber will leave before Ricky.
- **5**. Of Trenton and the person who grows apples, one is leaving the company on September 23 and the other subscribed to US

Weekly.

- 6. The person who grows boysenberries is Trenton.
- 7. Bianca will leave after Roger.
- 8. The Newsweek subscriber is not Ricky.
- 9. The person who grows kiwis is not Roger.
- 10. Either the employee whose last day will be January 13 or the employee whose last day will be September 23 grows strawberries.
- 11. The US Weekly subscriber is Bianca.