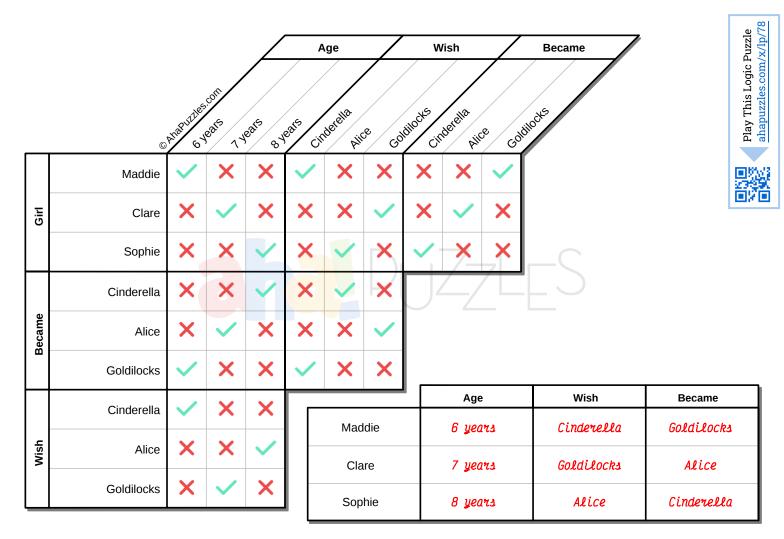

## The Enchanted Forest Logic Puzzle

Three little girls - Maddie, Clare, and Sophie - having just been read their favorite bedtime stories in that order by their mother, fell into a deep sleep and found themselves in the Land of Dreams where there was an Enchanted Forest, in the middle of which stood a great tree known as the Wishing Tree. If they touched it and made a wish they could become the fairytale character from their story but they were advised by the Good Fairy that the Wishing Tree was old and it usually got it wrong on any day that ended with a 'y'. Today would be no different so she said they should each have a second choice and make that their wish. Each chose the character from a sibling's story, but none chose the same sibling. From this information and the following clues, for each girl, can you determine her age, the wish she made and the fairytale character she became?

- 1. The three girls are Maddie, the eight year old and the one who wished to be Goldilocks.
- 3. Alice in Wonderland was not wished for by Maddie or Clare.
- 2. The Ball and the glass slipper appealed to Sophie in her story.
- 4. Three bears featured in Maddie's story.