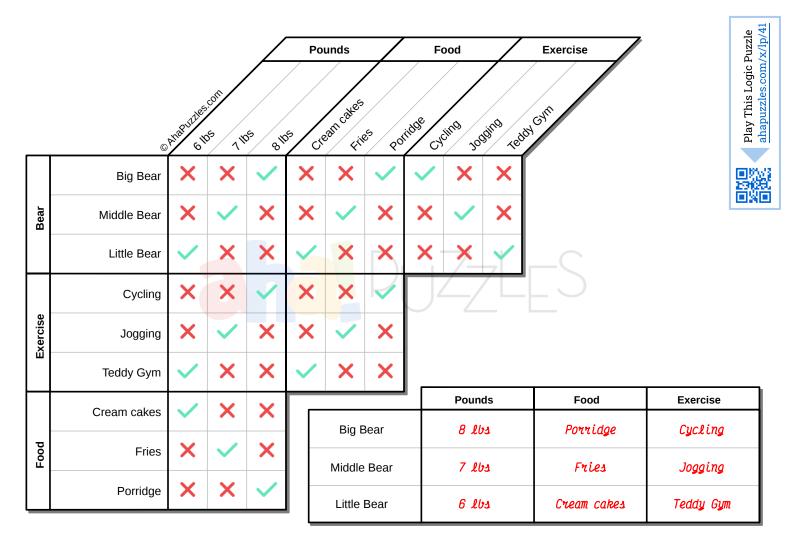

## **Logic Puzzle**

The teddy bears of Bearborough have been having a rollicking time at the latest teddy bear picnics. However, three of the bears have now decided it's time to lose a few of those unwanted pounds from around the midriff through exercise and giving up certain foods like cream cakes, fries and porridge. Big Bear wants to lose most through cycling. From this information and the following clues, for each teddy, can you determine how many pounds they want to lose, what they are going to eat less of and what exercise they are going to do?

- **1.** Porridge was not reduced by the teddy intending to go jogging, nor was cream cakes.
- 2. Little Bear, who had the least fat to lose, was not intending to cycle or jog and he certainly was not dropping his intake of porridge.
- 3. Big Bear had 2 pounds more to lose than the teddy that was going to Teddy gym, but he was not intending to eat less cream cakes.
- **4.** Middle Bear was not going cycling, but wanted to lose 1 pound less than the teddy that was.