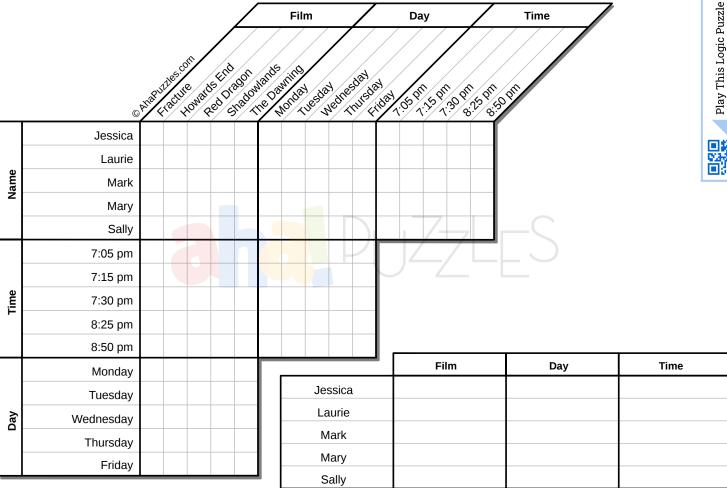

A five-member panel, determined by a ballot of members of the local Movie Buffs Associated at the Annual General Meeting, select a series of movies, starring a particular actor/actress, to be shown in the Municipal Offices function room each evening from Monday to Friday. The panel of Sally Boyden, Mark Thomson, Jessica Farmer, Laurie Davison and Mary Peters were reelected for 2015.

Last week their choice actor/actress was Anthony Hopkins, and the films chosen - one per member - were Red Dragon (2002), Fracture (2007), The Dawning (1968), Howards End (1992), and Shadowlands (1993). The films chosen were not respective, and neither were they shown in that order, nor in the order in which they were released. Showing time differed each evening. From this information and the following clues, for each member, can you determine who chose which film, the day on which it was shown, and at what time?

Day

1. The showings at 8:25 pm and 8:50 pm were on consecutive days.

2. The earliest release was the choice of one of the men, but was not shown at 7:30 pm.

3. The men had showings on even-numbered days, one at 25 minutes past the hour, and one at 30 minutes past the hour.

4. Miss Boyden's choice, Howards End, at 45 minutes to the hour, closed the week.

5. The earliest time showing was Miss Peters' choice but not mid-week.

6. The latest time showing was Fracture.

7. Red Dragon and Shadowlands, which was the choice of one of the women, had consecutive days showings.

8. Mr. Thomson's choice showed at the earliest time after 7:30 pm.

Time

ahapuzzles.com/x/lp/124

Film

A five-member panel, determined by a ballot of members of the local Movie Buffs Associated at the Annual General Meeting, select a series of movies, starring a particular actor/actress, to be shown in the Municipal Offices function room each evening from Monday to Friday. The panel of Sally Boyden, Mark Thomson, Jessica Farmer, Laurie Davison and Mary Peters were reelected for 2015.