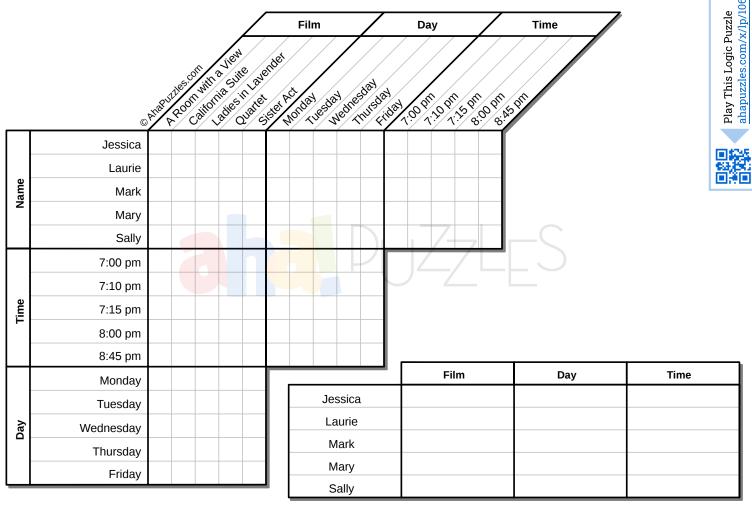

Every week since its inauguration, the local Movie Buffs Associated have shown a series of movies chosen by a selection panel, determined annually by a ballot of members, in the Municipal Offices function room each evening from Monday to Friday, and starring a particular actor/actress. The selection panel for the current year is Sally Boyden, Mark Thomson, Jessica

Last week their choice was Maggie Smith, and the films chosen - one per member - were Quartet (2012), Sister Act (1992), Ladies in Lavender (2004), A Room with a View (1985), and California Suite (1978) but not respectively, and neither were they shown in that order, nor in the order in which they were released. Showing time differed each evening. From this information and the following clues, for each member, can you determine who chose which film, the day on which it was shown, and at

3. Mark had his choice shown on day 1 at 7:15 pm.

4. California Suite and A Room with a View were shown on the hour.

Movie Buffs Associated - Maggie Smith

5. Consecutive days showings for the women were Ladies in Lavender on Thursday and Miss Boyden's choice at 8:45 pm.

D1 172

- 6. The mid-week showing was the second latest.
- 7. The 1978 release, shown on Tuesday, was not chosen by a man.
- 8. Miss Farmer's choice was the second last showing.

Every week since its inauguration, the local Movie Buffs Associated have shown a series of movies chosen by a selection panel, determined annually by a ballot of members, in the Municipal Offices function room each evening from Monday to Friday, and starring a particular actor/actress. The selection panel for the current year is Sally Boyden, Mark Thomson, Jessica Farmer, Laurie Davison and Mary Peters.

Last week their choice was Maggie Smith, and the films chosen - one per member - were Quartet (2012), Sister Act (1992), Ladies in Lavender (2004), A Room with a View (1985), and California Suite (1978) but not respectively, and neither were they shown in that order, nor in the order in which they were released. Showing time differed each evening. From this information and the following clues, for each member, can you determine who chose which film, the day on which it was shown, and at what time?

**1**. Neither of the men's choices were shown on an evennumbered day.

**2.** Friday was not the day when Quartet or the 1985 release was shown.

3. Mark had his choice shown on day 1 at 7:15 pm.

**4**. California Suite and A Room with a View were shown on the hour.

- **5.** Consecutive days showings for the women were Ladies in Lavender on Thursday and Miss Boyden's choice at 8:45 pm.
- 6. The mid-week showing was the second latest.
- **7.** The 1978 release, shown on Tuesday, was not chosen by a man.
- 8. Miss Farmer's choice was the second last showing.