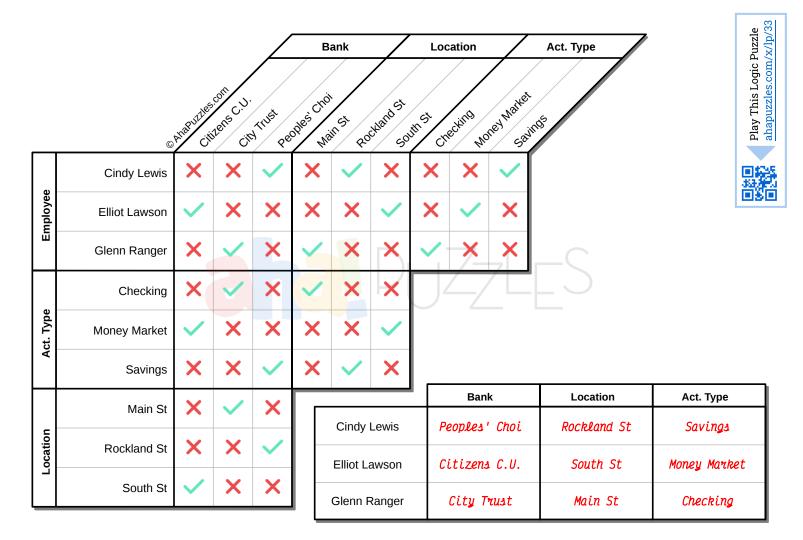

At lunchtime today three employees from the Gadget Factory went out to do their banking. The town isn't a large one but it does boast three banks and a like number of credit unions so it wasn't unusual that all three employees used a different bank or credit union. While all made deposits, each was made a to a different type of account. From this information and the clues provided, determine the the name of the bank or credit union they went to, the street it was on, and the type of account into which they made their deposit.

**1**. Elliot went to South Street to make his deposit but not at the People's Choice Credit Union.

**3**. The two credit unions were the one on Rockland Street and the one that held an employee's money market account.

**2.** Cindy had a savings account but it wasn't in the bank on Main Street nor the Citizen's Credit Union.

**4**. The employee whose last name was Ranger didn't use a credit union to deposit money to his checking account.