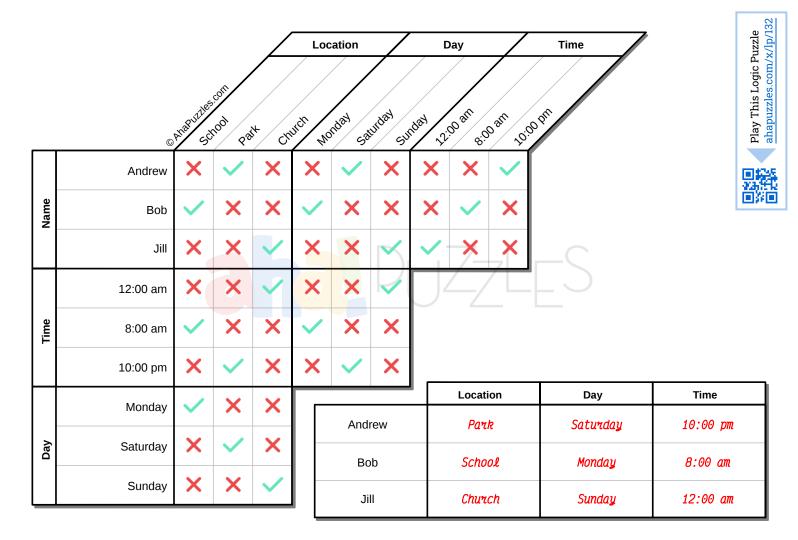

Bob, Jill, and Andrew are missing! They were all found at different times, in different places, and on different days. Using the clues, try to figure out what time they were found, where, and what day.

- **1.** Andrew was not found in the Church or School, but Bob was found in one.
- 2. Jill was not found at 10:00 PM, just like Bob.
- 3. Bob was not found on Sunday.

- 4. Andrew was not found on Monday or Sunday.
- 5. The person who was found on Monday was at the school.
- 6. Bob was found at 8:00 AM.