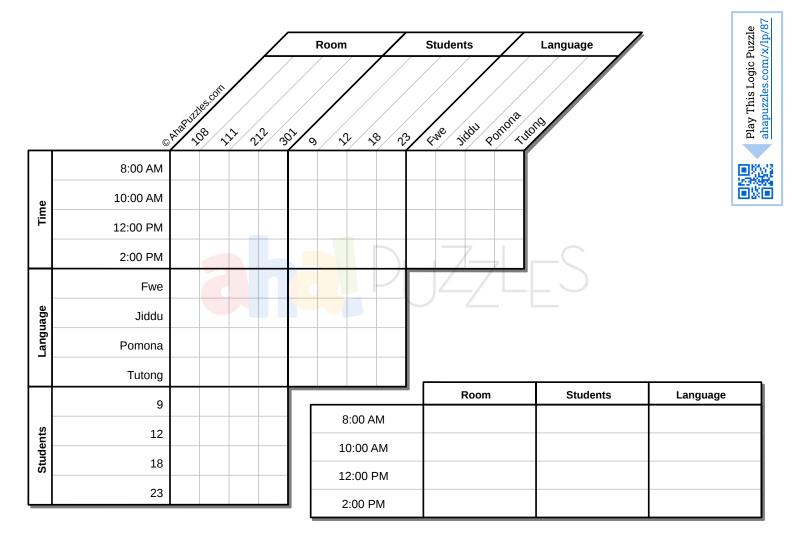

Learning a new language is a challenge the local college takes seriously. On top of the mainstream languages, the college has decided to offer four new languages on the new curriculum. The languages are Fwe, Jiddu, Pomona and Tutong. Each class is held in a different room at a different time. Your goal is to determine which room, at which time each language is taught and how many students are participating in each class.

**1**. Of the course with 9 students and the course in room 108, one is the Pomona class and the other starts at noon.

**2.** The Jiddu class starts 2 hours before the class with 9 students.

**3.** Of the course in room 301 and the course with 18 students, one is the Jiddu class and the other starts at noon.

**4**. The class in room 212 is either the class with 23 students or the Fwe class.

**5.** The Pomona class starts sometime before the course in room 301.

**6**. The course with 18 students starts 2 hours after the Pomona class.

7. The Tutong class begins at noon.

Learning a new language is a challenge the local college takes seriously. On top of the mainstream languages, the college has decided to offer four new languages on the new curriculum. The languages are Fwe, Jiddu, Pomona and Tutong. Each class is held in a different room at a different time. Your goal is to determine which room, at which time each language is taught and how many students are participating in each class.