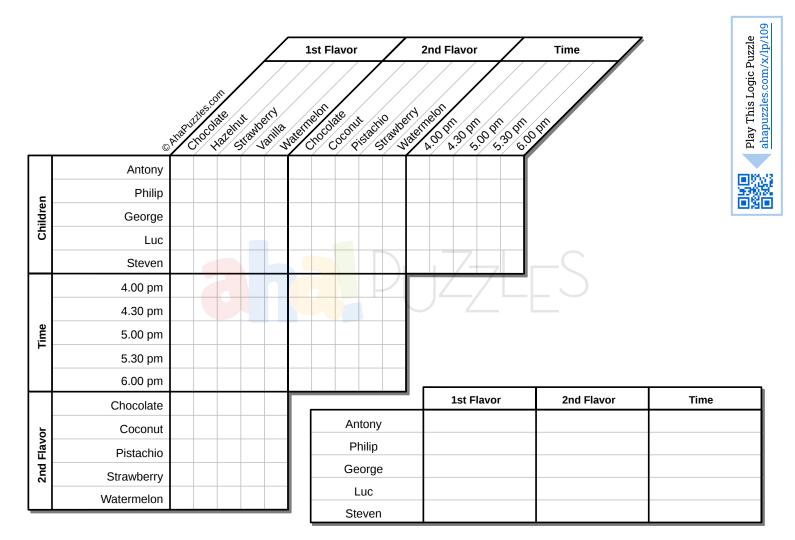

Five children have decided to have an ice cream for a snack. Each child has bought a cone with two different flavors at a different time than the others. With the help of the clues, could you figure out at what time each child has eaten his ice cream and its flavors?

**1**. Just one child, George, has bought an ice cream with two fruits flavors. He has bought it before Steven but one hour after Luc.

**2.** Philip has chosen either watermelon or vanilla as first flavors and coconut or chocolate as second.

**3.** One child has chosen hazelnut as first flavor and chocolate as second. He has bought his ice cream one hour before than Steven.

**4**. The child who has bought his ice cream at 4.00 pm, has chosen pistachio as second flavor but neither vanilla or watermelon as first.

ahal Di jZ7L

**5.** Steven has chosen strawberry as second flavor. The child, who has bought his ice cream at 6.00 pm has chosen coconut flavor.

**6**. None of the ice creams have been chosen together with chocolate and strawberry.