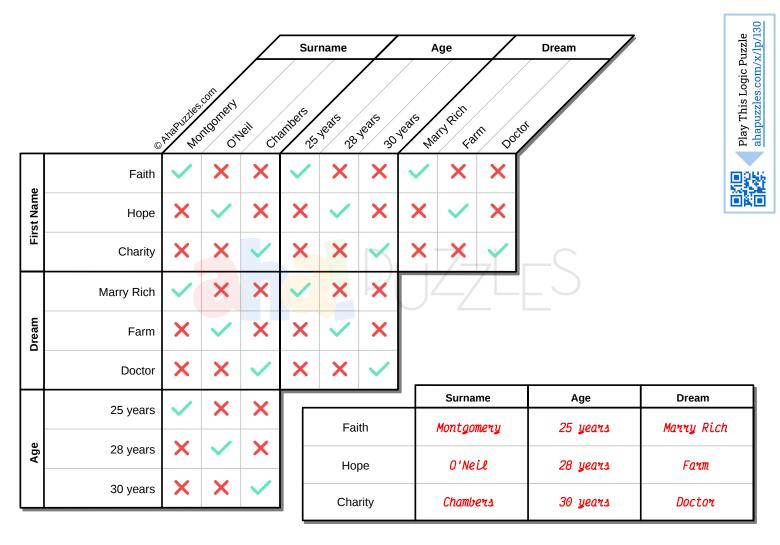

## Girls and Their Dreams Logic Puzzle

Three girls who are best friends and have known each other all their lives always chat about their futures and what that may hold. From the clues given, try to determine each girls surname, what each girl dreams of and at what age they hope to achieve this.

- 1. Miss Chambers has always had a passion for medicine.
- 2. Of the girl who longs to marry a millionaire and the girl who wished to achieve. her dream at the age of 28, one is Faith and the other is the daughter of Mr. and Mrs. O'Neil.
- **3.** The girl who plans to achieve her dream before the others absolutely loves all the finest things money can buy.
- 4. Hope dreams of owning all kinds of animals one day.
- **5.** Mrs. Montgomery has always jokingly told her daughter to find a man who has a fat wallet.
- **6.** It will take Charity the longest time to achieve her dream but she knows it will be well worth all the years of education.