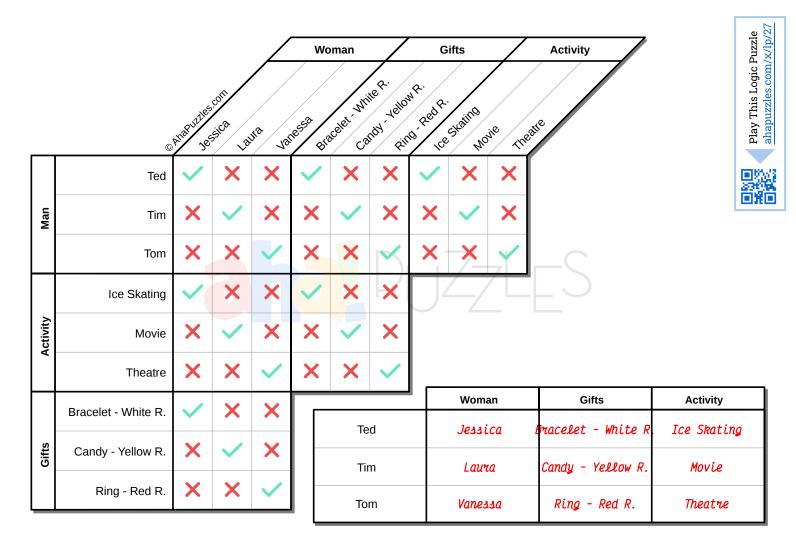

## Girlfriend Appreciation Day Logic Puzzle

Three brothers (Ted, Tim and Tom) share a common trait of forgetfulness that has gotten them in hot water with their girlfriends. After a string of forgotten birthdays, anniversaries and even dates, the brothers' girlfriends were fed up. After a brainstorming session, the brothers devised a new holiday - Girlfriend Appreciation Day. For the big day, the three brothers have dates with their girlfriends. Each one bought a gift and a dozen roses of a different color. Each couple is going to a different destination on their date. From the clues, for each brother, can you determine the name of his girlfriend, the gift and color of roses he is giving her, and their date destination?

- 1. The brother taking Laura to a movie is not Tom nor is he the one giving his girlfriend white roses.
- 2. Jessica is not going to the theatre with Tom.

- **3.** Either Vanessa or Ted's girlfriend is going ice-skating and the other is receiving red roses.
- **4.** Tim is giving his girlfriend yellow roses.