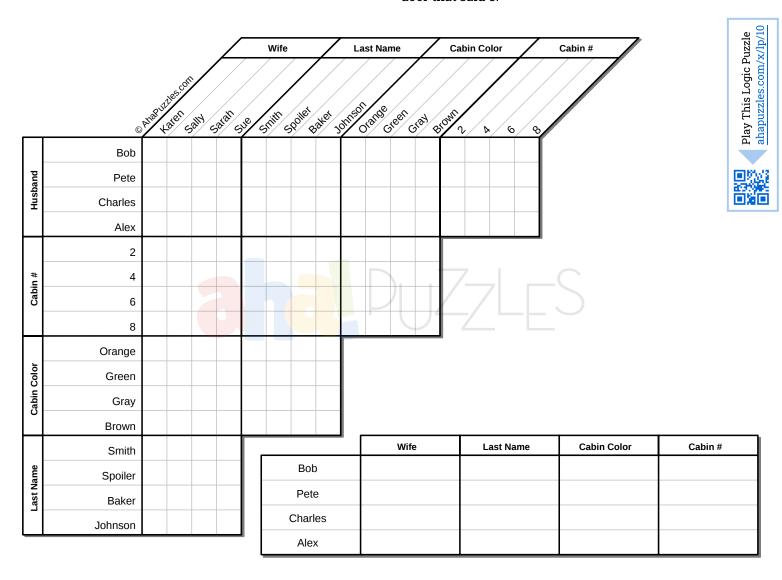

A group of 30 high school biology students took a field trip to a state park to collect bug samples overnight. Each cabin at the park (of which no two had the same color) could hold 8 people, two of which were a husband and wife chaperone team. Your task is to determine which cabin each couple was staying in (both the color and the cabin number), the husbands first name, the wives first name and their last names.

- 1. Bob, who is not married to Sarah, didn't bunk in the Orange cabin.
- 2. Pete and his wife Karen were not staying in cabin #6. Karen's last name is not Spoiler.
- 3. The Baker couple were staying in the brown cabin, which was #4.
- **4.** Alex's cabin had a lower number than the one Sally camped in but higher than the couple who were staying in the gray cabin.
- **5.** Alex isn't married to Sue Johnson. Charles Smith was not bunking in the green cabin.
- **6.** The couple staying in the Orange cabin had a sign on the door that said 8.