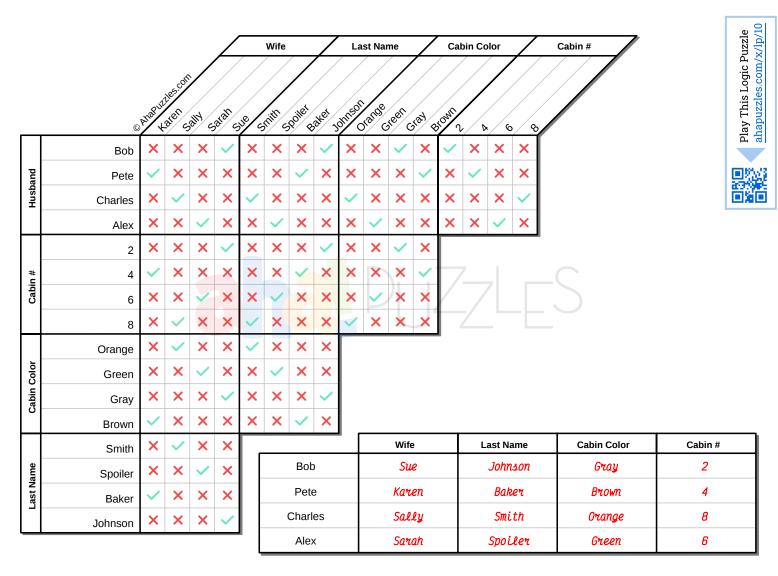

A group of 30 high school biology students took a field trip to a state park to collect bug samples overnight. Each cabin at the park (of which no two had the same color) could hold 8 people, two of which were a husband and wife chaperone team. Your task is to determine which cabin each couple was staying in (both the color and the cabin number), the husbands first name, the wives first name and their last names.

- 1. Bob, who is not married to Sarah, didn't bunk in the Orange cabin.
- 2. Pete and his wife Karen were not staying in cabin #6. Karen's last name is not Spoiler.
- 3. The Baker couple were staying in the brown cabin, which was #4.
- **4.** Alex's cabin had a lower number than the one Sally camped in but higher than the couple who were staying in the gray cabin.
- **5.** Alex isn't married to Sue Johnson. Charles Smith was not bunking in the green cabin.
- **6.** The couple staying in the Orange cabin had a sign on the door that said 8.