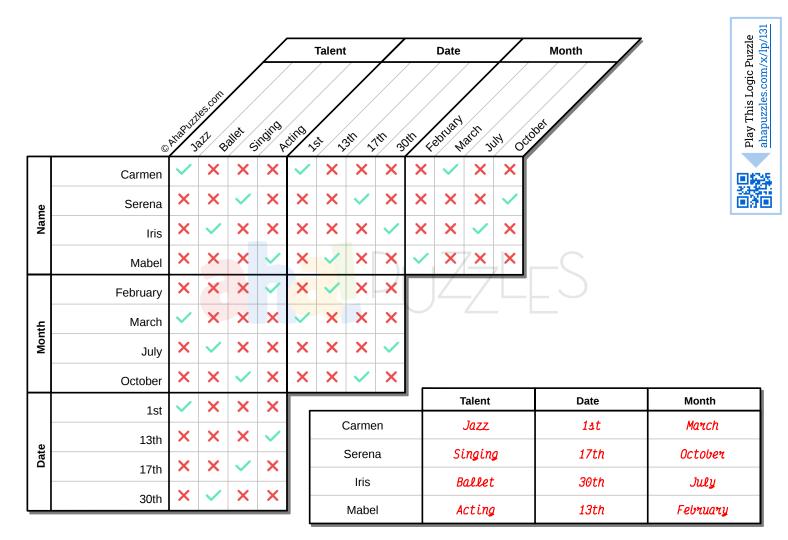

## Fame Mismatch Logic Puzzle

Each of these people have a different talent. Match them up with the month and date of their next performance.

- 1. Mabel feels unlucky because of the day she is performing on.
- 2. Iris wears a tutu.
- **3.** Serena can't perform on the 13th. She has to record something. She goes 4 days later instead.
- **4.** February can't be on the 30th as there is no 30th of February!
- 5. Iris goes with Carmen so they can both by dance shoes.

- 6. Mabel recently received an Oscar.
- **7.** Mabel was born in February. She wants to perform in the same month.
- **8.** Iris has a friend with the same name as the month she is playing in.
- 9. Carmen thinks it's lucky to perform on the 1st.
- 10. Serena loves Halloween!
- 11. Carmen marches to the beat of her drum.

## **Logic Puzzle**

Each of these people have a different talent. Match them up with the month and date of their next performance.

- 1. Mabel feels unlucky because of the day she is performing on.
- 2. Iris wears a tutu.
- **3.** Serena can't perform on the 13th. She has to record something. She goes 4 days later instead.
- **4.** February can't be on the 30th as there is no 30th of February!
- 5. Iris goes with Carmen so they can both by dance shoes.