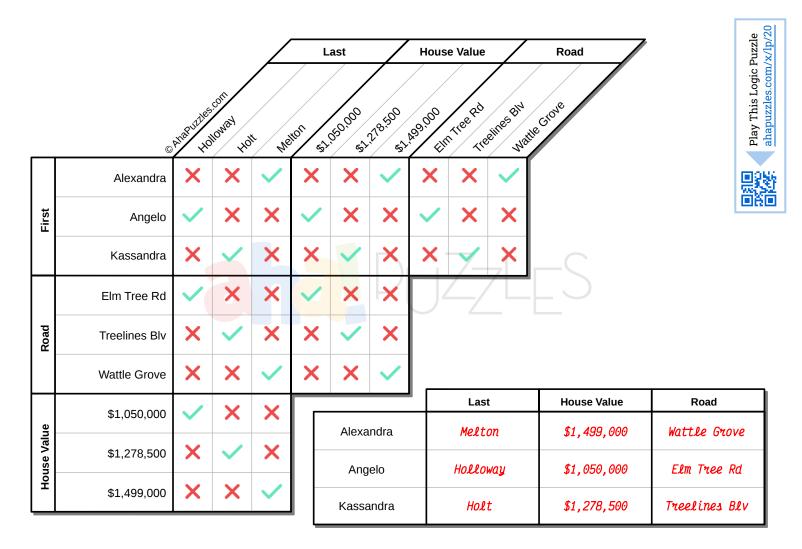

## **Expensive Homes**Logic Puzzle

Three members of our society live in 1 million plus homes in one of the city's more affluent suburbs. From the clues, for each person, can you determine their surname, the street in which they live and the value of their home?

- 1. Kassandra's home is worth more than that of the person whose last name is Holloway.
- 2. The Elm Tree Road resident owns the least valued home.
- **3.** Alexandra lives in neither Treelines Boulevard nor Elm Tree Road but in the most valued home.
- 4. Holt is not the last name of the Wattle Grove resident.