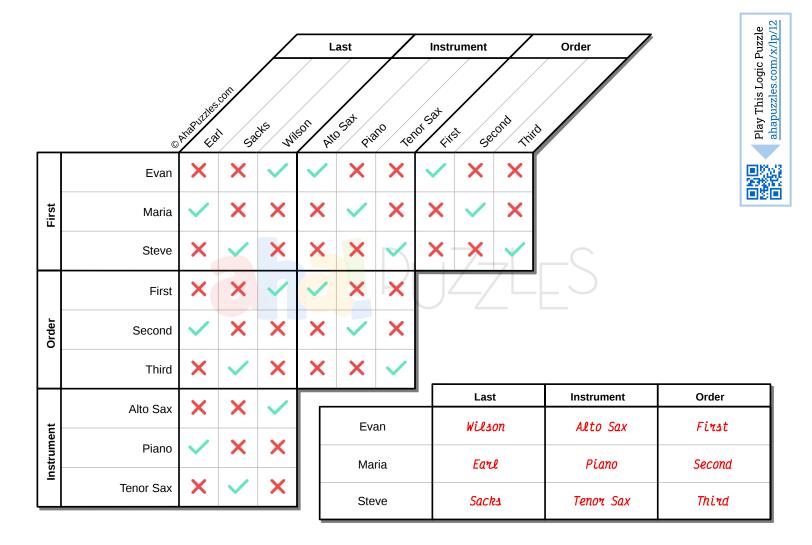

Three of the members - including the band leader, Maria and Steve - of the Evan Wilson Big Band each had a solo to perform at the concert in the town's Majestic Theatre. From this information and the following clues, for each member, can you determine their last name, the instrument they played and the order in which they performed?

- 1. The instrument of the band leader was featured in the first solo.
- 3. Steve's last name sounded like the instrument he played.
- **2.** Miss Earl, who sang as she played, performed her solo before Steve.
- **4.** Mr. Wilson performed his solo before the tenor sax player.