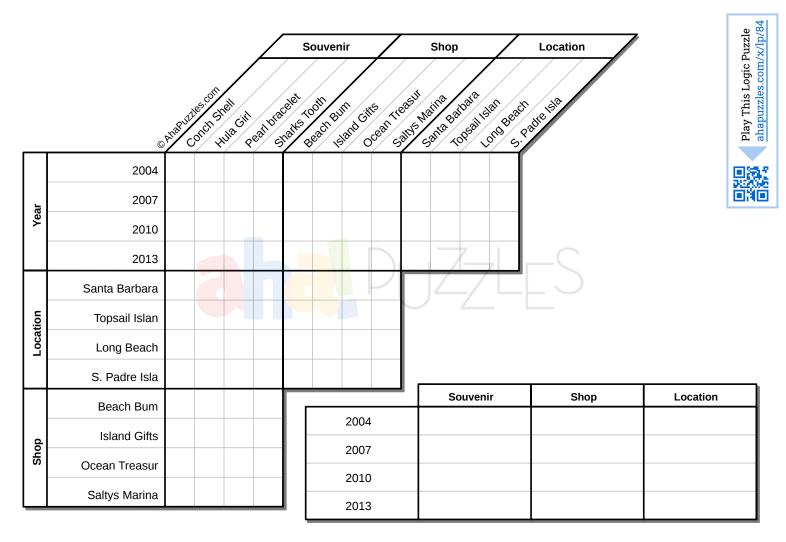

## Beach Bum Logic Puzzle

Alexandra loved the beach. She loved it so much that every three years she would pick a new destination and spend her summer vacation sunning and beach combing. As it happens, each year she brings home one souvenir she's found while browsing the beach shops. Your task is to determine in which year did she find which souvenir, which shop it was purchased in, and where she was staying when she obtained it.

**1**. Alexandra found a lovely sharks tooth 3 years after the souvenir she bought on Topsail Island.

2. The conch shell wasn't found in 2007.

**3.** Of the souvenir she purchased in 2013 and the one she bought in Long Beach, one is the sharks tooth and the other was purchased at Saltys Marina

**4**. She simply couldn't resist the hula girl that swayed back and forth that she saw either while she was in Santa Barbara, or while staying on Topsail Island.

**5.** While on South Padre Island, she either purchased the Hula girl or visited Island Gifts.

**6**. She either purchased the pearl bracelet in 2004, or while she was browsing at Ocean Treasures.

**7.** Neither the souvenir purchased while on South Padre Island, nor the conch shell is the souvenir found in 2004.

**8**. The souvenir she found while on Topsail Island wasn't from Ocean Treasures.